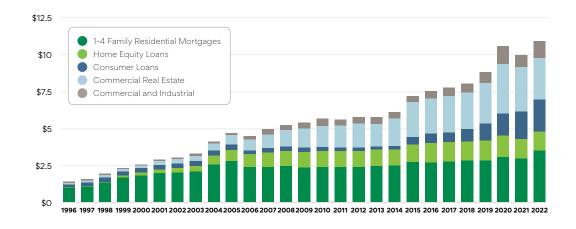

|
| Customers                      | 745,924                                                 |
| Households                     | 508,692                                                 |
| Full-Service Branches          | 134                                                     |
| ATMs                           | 55,000 free ATMs worldwide through the Allpoint Network |
| Freestanding<br>Drive-Throughs | 8                                                       |

### **Corporate Headquarters**

- Northwest Bancshares, Inc. Columbus, Ohio
- ☆ Northwest Bank Warren, Pennsylvania







Learn more at Northwest.com/newsroom



✓ Please send inquiries to press@Northwest.com

#### **Assets**

in billions of dollars



## Loan Growth and Mix

in billions of dollars



## Deposit Growth and Mix

in billions of dollars



# Community and Philanthropic Support

We're proud of our history as a community bank and are dedicated to making a difference in the places where we live and work. From the foothills of Pennsylvania's Allegheny Mountains, to the vibrant neighborhoods of Columbus, Buffalo and Pittsburgh, to the Indiana heartland, we get involved. We contribute to the mission of organizations throughout our footprint. And our employees lead and volunteer for causes and projects that are meaningful to them, making a positive impact throughout our communities.

#### ANNUAL COMMUNITY DONATIONS

Does not include all donations made at the local level.