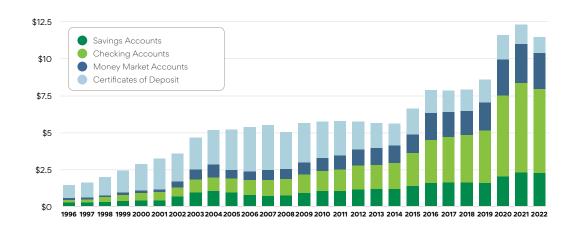

| 745,924                                                 |
| Households                     | 508,692                                                 |
| Full-Service Branches          | 134                                                     |
| ATMs                           | 55,000 free ATMs worldwide through the Allpoint Network |
| Freestanding<br>Drive-Throughs | 8                                                       |

### **Corporate Headquarters**

- Northwest Bancshares, Inc. Columbus, Ohio
- ☆ Northwest Bank Warren, Pennsylvania







Learn more at Northwest.com/newsroom



✓ Please send inquiries to press@Northwest.com

#### **Assets**

in billions of dollars



## Loan Growth and Mix

in billions of dollars



## Deposit Growth and Mix

in billions of dollars



# Community and Philanthropic Support

We're proud of our history as a community bank and are dedicated to making a difference in the places where we live and work. From the foothills of Pennsylvania's Allegheny Mountains, to the vibrant neighborhoods of Columbus, Buffalo and Pittsburgh, to the Indiana heartland, we get involved. We contribute to the mission of organizations throughout our footprint. And our employees lead and volunteer for causes and projects that are meaningful to them, making a positive impact throughout our communities.

#### ANNUAL COMMUNITY DONATIONS

Does not include all donations made at the local level.